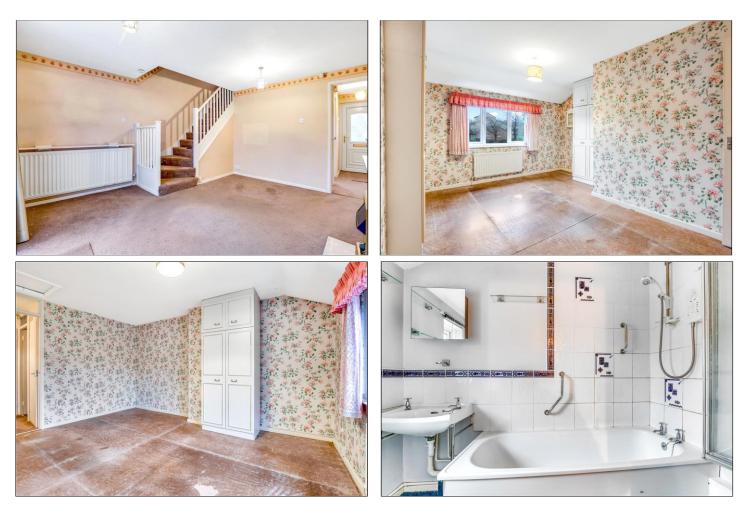

#### FIRST FLOOR

LANDING - With two storage cupboards.

BEDROOM - 4.4m x 2.87m (14'5" x 9'5")

#### BATHROOM - 2.34m x 1.98m (7'8" x 6'6")

White suite comprising bath with shower over, wash hand basin, low level WC and part tiled walls.