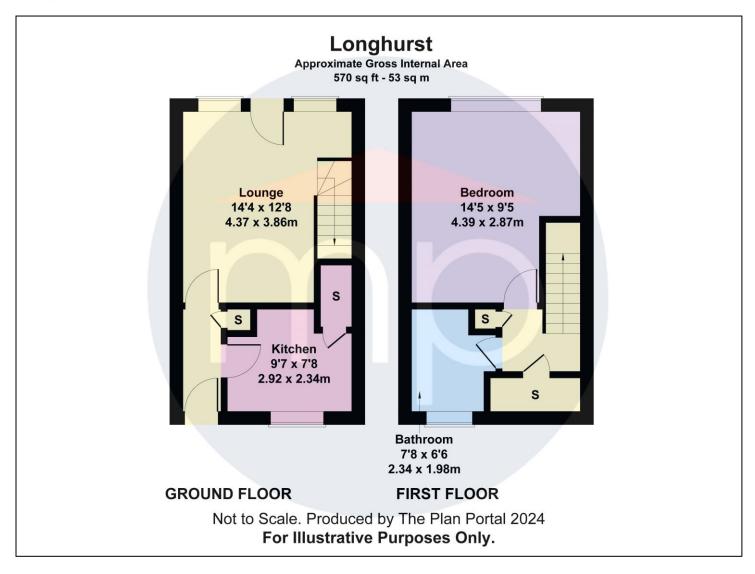

### LONGHIRST, TS8 0TD

A one bedroom semi-detached house located within a quiet cul-de-sac in the popular area of Coulby Newham and offered for sale with no forward chain. Externally there is a generous size enclosed garden to the rear elevation and internally the accommodation briefly comprises an entrance hall, smart fitted kitchen, and spacious living room. To the first floor there is a double bedroom, bathroom, and ample storage. Please call our Nunthorpe Office to arrange your viewing today.

#### **GROUND FLOOR**

#### **ENTRANCE HALL**

#### KITCHEN - 2.92m x 2.34m (9'7" x 7'8")

With a smart range of fitted wall and floor units, complementary work surfaces, electric oven, and electric hob with extractor over, plumbing for washing machine and large storage cupboard. LIVING ROOM - 4.37m x 3.86m (14'4" x 12'8") With fire, single access door to the enclosed rear garden and staircase to the first floor.

#### FIRST FLOOR

LANDING - With two storage cupboards.

BEDROOM - 4.4m x 2.87m (14'5" x 9'5")

#### BATHROOM - 2.34m x 1.98m (7'8" x 6'6")

White suite comprising bath with shower over, wash hand basin, low level WC and part tiled walls.