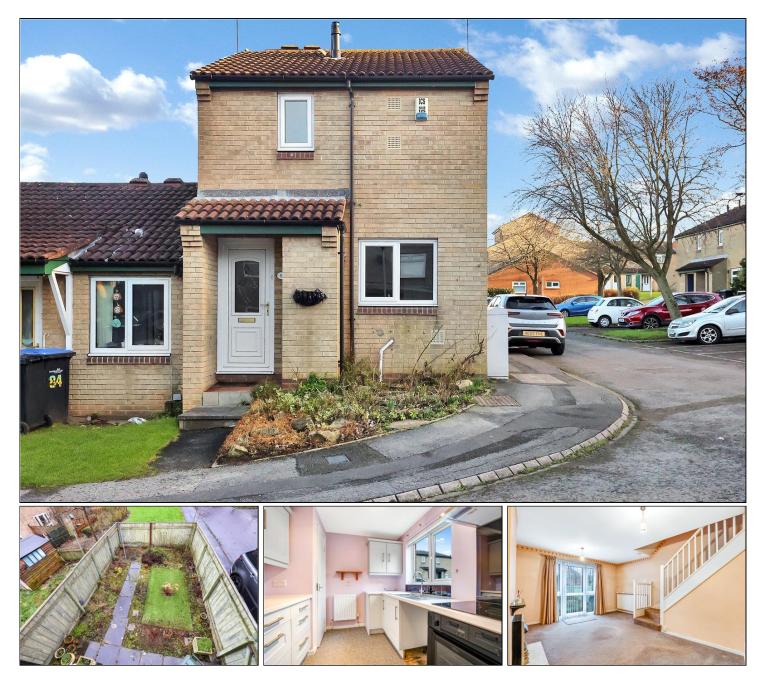

## LONGHIRST, COULBY NEWHAM, MIDDLESBROUGH, TS8 0TD

- One Bedroom Semi Detached House
- Popular Location Within Coulby Newham
- Smart Fitted Kitchen
- Spacious Living Room with Access to the Rear Garden
- One Double Bedroom
- Cul-De-Sac Setting
- Easy Access to Local Amenities Including the Parkway Shopping Centre
- No Forward Chain

### LONGHIRST, TS8 0TD

A one bedroom semi-detached house located within a quiet cul-de-sac in the popular area of Coulby Newham and offered for sale with no forward chain. Externally there is a generous size enclosed garden to the rear elevation and internally the accommodation briefly comprises an entrance hall, smart fitted kitchen, and spacious living room. To the first floor there is a double bedroom, bathroom, and ample storage. Please call our Nunthorpe Office to arrange your viewing today.

#### KITCHEN - 2.92m x 2.34m (9'7" x 7'8")

With a smart range of fitted wall and floor units, complementary work surfaces, electric oven, and electric hob with extractor over, plumbing for washing machine and large storage cupboard. LIVING ROOM - 4.37m x 3.86m (14'4" x 12'8") With fire, single access door to the enclosed rear garden and staircase to the first floor.

#### FIRST FLOOR

LANDING - With two storage cupboards.

BEDROOM - 4.4m x 2.87m (14'5" x 9'5")

#### BATHROOM - 2.34m x 1.98m (7'8" x 6'6")

White suite comprising bath with shower over, wash hand basin, low level WC and part tiled walls.

#### GARDEN

To the rear there is a generous fence enclosed garden.

**TO VIEW**: Tel: 01642 955625 95 Guisborough Road, Nunthorpe, TS7 0JS

www.michaelpoole.co.uk

AGENTS REF: - DP/LS/NUN230983/30012024

Council Tax Band: A Tenure: Freehold